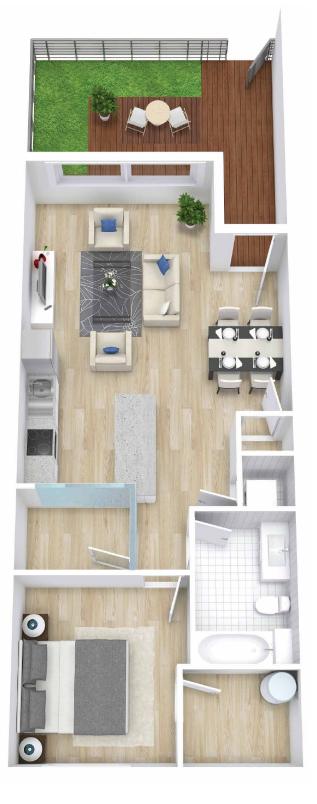

## Unit 111

Garden Townhome 1 Bedroom + Den | 1 Bathroom 609 sq.ft. Interior Main Floor

Dimensions, sizes, specifications, layouts, materials, etc. are approximate only and subject to change without notice. Window sizes, layouts, configurations, ceiling heights, finishings and other specifications may vary from home to home. The developer reserves the right to make modifications to, without limitation, the building design, specifications, features, floorplans, layouts and size of units. This is not an offering for sale. E.& O.E.