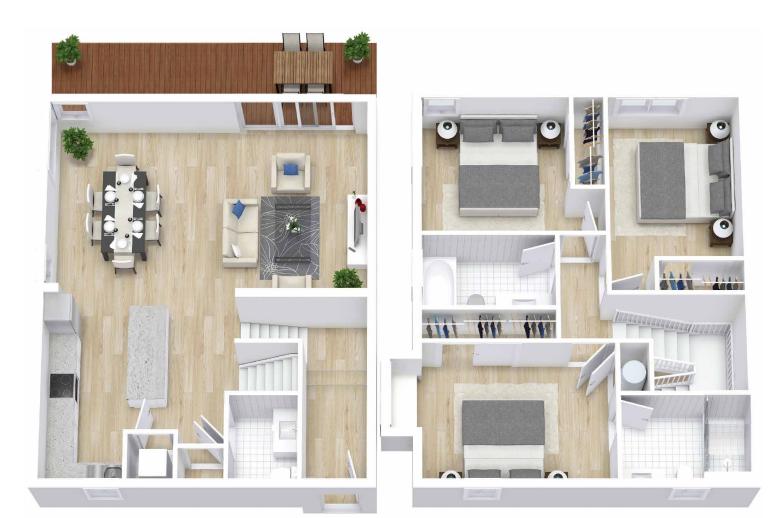

## **Unit 208**

Two Level Townhome 3 Bedroom | 2.5 Bathroom 1,288 sq.ft. Interior Main Floors

Dimensions, sizes, specifications, layouts, materials, etc. are approximate only and subject to change without notice. Window sizes, layouts, configurations, ceiling heights, finishings and other specifications may vary from home to home. The developer reserves the right to make modifications to, without limitation, the building design, specifications, features, floorplans, layouts and size of units. This is not an offering for sale. E.& O.E.