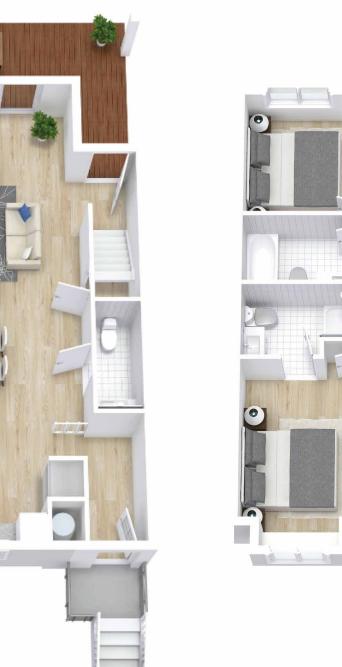

## 01

**Unit 210** 

Two Level Townhome 3 Bedroom | 2.5 Bathroom 1,084 sq.ft. Interior Main Floors

Dimensions, sizes, specifications, layouts, materials, etc. are approximate only and subject to change without notice. Window sizes, layouts, configurations, ceiling heights, finishings and other specifications may vary from home to home. The developer reserves the right to make modifications to, without limitation, the building design, specifications, features, floorplans, layouts and size of units. This is not an offering for sale. E.& O.E.