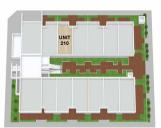

ELEMENT 2

**Collection of 27 Townhomes** 

604.356.4449 | sales@element2.ca | www.element2.ca 7131-17th Avenue, Burnaby, BC Canada

## 01

**Unit 210** 

Two Level Townhome 3 Bedroom | 2.5 Bathroom 1,084 sq.ft. Interior Main Floors

Dimensions, sizes, specifications, layouts, materials, etc. are approximate only and subject to change without notice. Window sizes, layouts, configurations, ceiling heights, finishings and other specifications may vary from home to home. The developer reserves the right to make modifications to, without limitation, the building design, specifications, features, floorplans, layouts and size of units. This is not an offering for sale. E.& O.E.