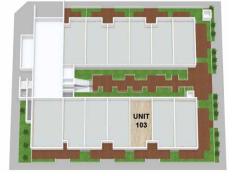

## **Unit 103**

Garden Townhome 1 Bedroom | 1 Bathroom 609 sq.ft. Interior Main Floor

Dimensions, sizes, specifications, layouts, materials, etc. are approximate only and subject to change without notice. Window sizes, layouts, configurations, ceiling heights, finishings and other specifications may vary from home to home. The developer reserves the right to make modifications to, without limitation, the building design, specifications, features, floorplans, layouts and size of units. This is not an offering for sale. E.& O.E.