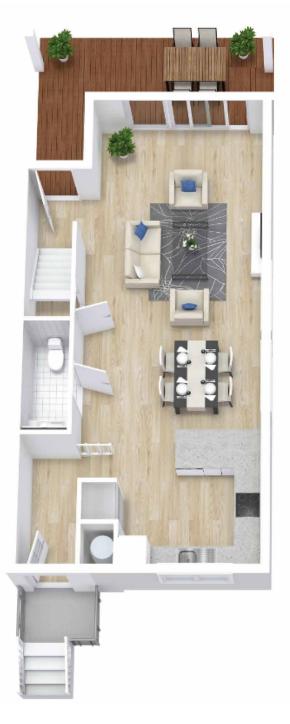

## 0 1

**Unit 213** 

Two Level Townhome 3 Bedroom | 2.5 Bathroom 1,085 sq.ft. Interior Main Floors

Dimensions, sizes, specifications, layouts, materials, etc. are approximate only and subject to change without notice. Window sizes, layouts, configurations, ceiling heights, finishings and other specifications may vary from home to home. The developer reserves the right to make modifications to, without limitation, the building design, specifications, features, floorplans, layouts and size of units. This is not an offering for sale. E.& O.E.