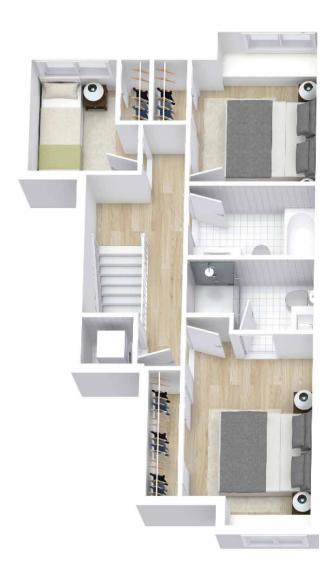

## 0 1

**Unit 213** 

Two Level Townhome 3 Bedroom | 2.5 Bathroom 1,085 sq.ft. Interior Main Floors

Dimensions, sizes, specifications, layouts, materials, etc. are approximate only and subject to change without notice. Window sizes, layouts, configurations, ceiling heights, finishings and other specifications may vary from home to home. The developer reserves the right to make modifications to, without limitation, the building design, specifications, features, floorplans, layouts and size of units. This is not an offering for sale. E.& O.E.