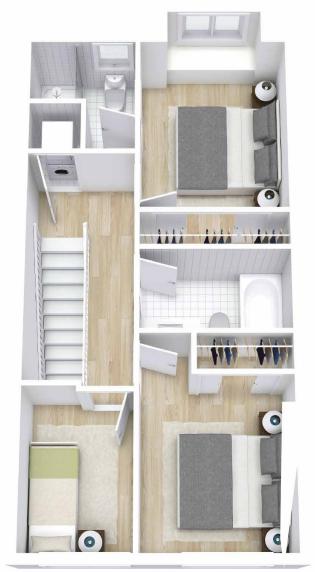

## **Unit 206**

Two Level Townhome 3 Bedroom | 2.5 Bathroom 1,080 sq.ft. Interior Main Floors

Dimensions, sizes, specifications, layouts, materials, etc. are approximate only and subject to change without notice. Window sizes, layouts, configurations, ceiling heights, finishings and other specifications may vary from home to home. The developer reserves the right to make modifications to, without limitation, the building design, specifications, features, floorplans, layouts and size of units. This is not an offering for sale. E.& O.E.