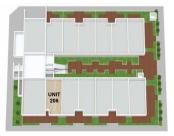

## **Unit 206**

Two Level Townhome 3 Bedroom | 2.5 Bathroom 1,080 sq.ft. Interior Main Floors

Dimensions, sizes, specifications, layouts, materials, etc. are approximate only and subject to change without notice. Window sizes, layouts, configurations, ceiling heights, finishings and other specifications may vary from home to home. The developer reserves the right to make modifications to, without limitation, the building design, specifications, features, floorplans, layouts and size of units. This is not an offering for sale. E.& O.E.