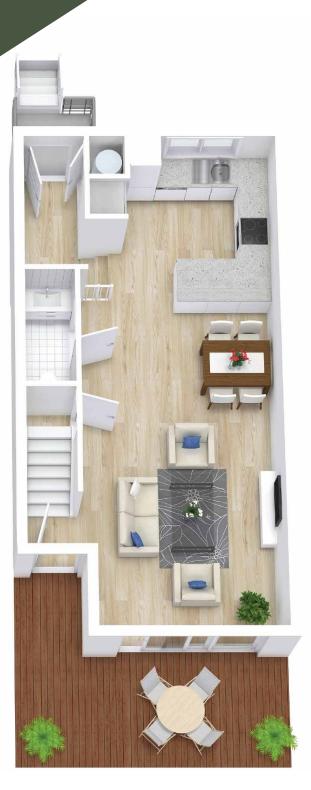

## **Unit 206**

Two Level Townhome 3 Bedroom | 2.5 Bathroom 1,080 sq.ft. Interior Main Floors

Dimensions, sizes, specifications, layouts, materials, etc. are approximate only and subject to change without notice. Window sizes, layouts, configurations, ceiling heights, finishings and other specifications may vary from home to home. The developer reserves the right to make modifications to, without limitation, the building design, specifications, features, floorplans, layouts and size of units. This is not an offering for sale. E.& O.E.